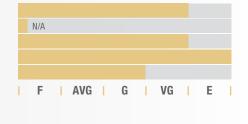

# 64G38 3000GT 113-115 Day Maturity

- » High yielding, full season hybrid with unique genetics
- » Excellent emergence and early vigor for early planting and no-till
- » Excellent plant health
- » Consistent performance
- Agrisure LIBERTY 3000GT LINK V