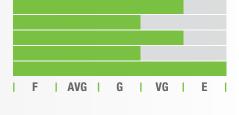

# **65H25** VT2PRIB *114-116 Day Maturity*

- » High yield potential over a broad range of environments
- » Very good stalks and drought tolerance
- » Excellent grain quality
- » Excellent test weight

Doublepro

#### Drought Tolerance Early Plant Vigor Greensnap Goss' Wilt Northern Leaf Blight