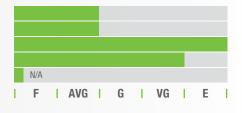

# 64D25 DGVT2PRIB 113-115 Day Maturity

- » DroughtGard® Hybrid
- » Does not need high plant populations to yield
- » Excellent greensnap tolerance and very good Goss' Wilt tolerance
- » Tall, high eared hybrid