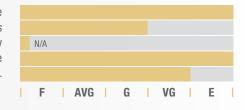

# 64D25 DGVT2PRIB 113-115 Day Maturity

- » DroughtGard® Hybrid
- » Does not need high plant populations to yield
- » Excellent greensnap tolerance and very good Goss' Wilt tolerance
- » Tall, high eared hybrid

Drought Tolerance Early Plant Vigor Greensnap Goss' Wilt Northern Leaf Blight

av Maturitv