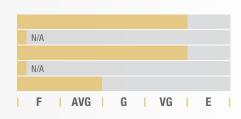

## 67V27 VT2PRIB 116-118 Day Maturity

- » Very good grain quality and test weight
- » Very good roots and plant health
- » Very good test weight
- » Excellent greensnap tolerance

| BRAND | TECH      | MATURITY | Cob<br>Color | Ear<br>Height | Ear<br>Type | Kernel<br>Rows | Leaf<br>Angle | Plant<br>Height | Test<br>Weight | Corn<br>on<br>Corn | Drought<br>Tolerance | Early<br>Plant<br>Vigor |
|-------|-----------|----------|--------------|---------------|-------------|----------------|---------------|-----------------|----------------|--------------------|----------------------|-------------------------|
| 51L73 | GTA       | 100-102  | Р            | MH            | SFL         | 14-16          | N/A           | MT              | VG             | R                  | E                    | VG                      |
| 57A25 | VT2PRIB   | 106-108  | R            | MH            | SFL         | 16-18          | SU            | MT              | G              | WF                 | G                    | VG                      |
| 58R28 | VT2PRIB   | 107-109  | R            | М             | SD          | 14-16          | SU            | М               | G              | WF                 | VG                   | VG                      |
| 60R50 | GENSSRIB  | 109-111  | R            | Μ             | SD          | 14-16          | U             | М               | G              | WF                 | VG                   | G                       |
| 61W21 | DGVT2PRIB | 111-113  | R            | MH            | SFL         | 16-18          | SU            | MT              | VG             | R                  | VG                   | VG                      |
| 62K25 | VT2PRIB   | 111-113  | R            | ML            | D           | 14-16          | SU            | М               | G              | R                  | E                    | G                       |
| 62M25 | VT2PRIB   | 111-113  | R            | Μ             | SD          | 16-18          | U             | MT              | G              | WF                 | VG                   | VG                      |
| 64A34 | VT3PRIB   | 113-115  | R            | Μ             | SFL         | 16-18          | SU            | MT              | VG             | R                  | G                    | E                       |
| 64D25 | DGVT2PRIB | 113-115  | Р            | Н             | SD          | 16-18          | SU            | Т               | AV             | R                  | VG                   | G                       |
| 64G38 | 3000GT    | 113-115  | Р            | MH            | SF          | 14-16          | N/A           | MT              | G              | N/A                | N/A                  | VG                      |
| 64T22 | VT2PRIB   | 113-115  | R            | Μ             | SFL         | 16-18          | SU            | MS              | VG             | WF                 | VG                   | E                       |
| 65H25 | VT2PRIB   | 114-116  | R            | Μ             | SFL         | 16-18          | SU            | М               | E              | WF                 | VG                   | G                       |
| 67V27 | VT2PRIB   | 116-118  | Р            | MH            | SD          | 14-16          | SU            | MT              | VG             | WF                 | AV                   | AV                      |