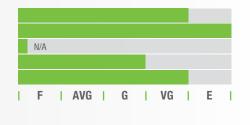

# **62M25** VT2PRIB *111-113 Day Maturity*

- » Very strong yield potential over a wide geography
- » Consistent performance over a wide range of soil types
- » Good southern movement for maturity
- Excellent root rating with very good drought tolerance

#### Drought Tolerance Early Plant Vigor Greensnap Goss' Wilt Northern Leaf Blight