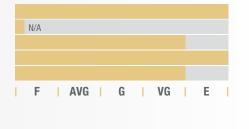

# **65H25** VT2PRIB *114-116 Day Maturity*

- » High yield potential over a broad range of environments
- » Very good stalks and drought tolerance
- » Excellent grain quality
- » Excellent test weight

Doublepro

#### Drought Tolerance Early Plant Vigor Greensnap Goss' Wilt Northern Leaf Blight