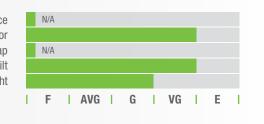

# 64D25 DGVT2PRIB 113-115 Day Maturity

- » DroughtGard® Hybrid
- » Does not need high plant populations to yield
- » Excellent greensnap tolerance and very good Goss' Wilt tolerance
- » Tall, high eared hybrid

Drought Tolerance Early Plant Vigor Greensnap Goss' Wilt Northern Leaf Blight

av Maturitv