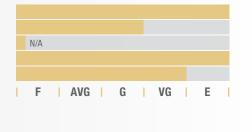

## 67V27 VT2PRIB 116-118 Day Maturity

- » Very good grain quality and test weight
- » Very good roots and plant health
- » Very good test weight
- » Excellent greensnap tolerance

| BRAND | TECH      | MATURITY | Cob<br>Color | Ear<br>Height | Ear<br>Type | Kernel<br>Rows | Leaf<br>Angle | Plant<br>Height | Test<br>Weight | Corn<br>on<br>Corn | Drought<br>Tolerance | Early<br>Plant<br>Vigor |
|-------|-----------|----------|--------------|---------------|-------------|----------------|---------------|-----------------|----------------|--------------------|----------------------|-------------------------|
| 51L73 | GTA       | 100-102  | Р            | MH            | SFL         | 14-16          | N/A           | MT              | VG             | R                  | E                    | VG                      |
| 57A25 | VT2PRIB   | 106-108  | R            | MH            | SFL         | 16-18          | SU            | MT              | G              | WF                 | G                    | VG                      |
| 58R28 | VT2PRIB   | 107-109  | R            | М             | SD          | 14-16          | SU            | М               | G              | WF                 | VG                   | VG                      |
| 60R50 | GENSSRIB  | 109-111  | R            | Μ             | SD          | 14-16          | U             | М               | G              | WF                 | VG                   | G                       |
| 61W21 | DGVT2PRIB | 111-113  | R            | MH            | SFL         | 16-18          | SU            | MT              | VG             | R                  | VG                   | VG                      |
| 62K25 | VT2PRIB   | 111-113  | R            | ML            | D           | 14-16          | SU            | М               | G              | R                  | E                    | G                       |
| 62M25 | VT2PRIB   | 111-113  | R            | Μ             | SD          | 16-18          | U             | MT              | G              | WF                 | VG                   | VG                      |
| 64A34 | VT3PRIB   | 113-115  | R            | Μ             | SFL         | 16-18          | SU            | MT              | VG             | R                  | G                    | E                       |
| 64D25 | DGVT2PRIB | 113-115  | Р            | Н             | SD          | 16-18          | SU            | Т               | AV             | R                  | VG                   | G                       |
| 64G38 | 3000GT    | 113-115  | Р            | MH            | SF          | 14-16          | N/A           | MT              | G              | N/A                | N/A                  | VG                      |
| 64T22 | VT2PRIB   | 113-115  | R            | Μ             | SFL         | 16-18          | SU            | MS              | VG             | WF                 | VG                   | E                       |
| 65H25 | VT2PRIB   | 114-116  | R            | Μ             | SFL         | 16-18          | SU            | М               | E              | WF                 | VG                   | G                       |
| 67V27 | VT2PRIB   | 116-118  | Р            | MH            | SD          | 14-16          | SU            | MT              | VG             | WF                 | AV                   | AV                      |